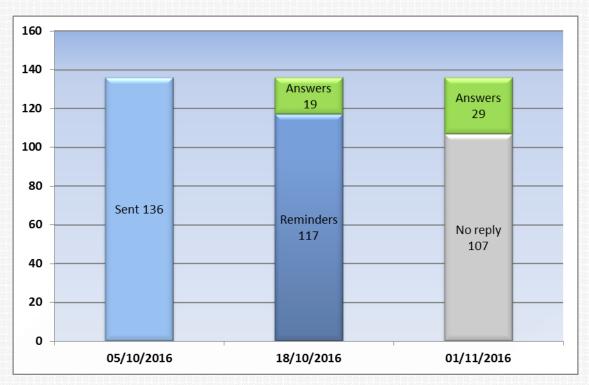

### **Sending Statistics**

2

COHOR selected 136 airlines to which the survey was sent on October 5th, 2016. The selection was made on all airlines having historic slots on French coordinated airports in W16 and/or in S17.

A reminder was sent two weeks later.

By November 1st, end of the survey, COHOR had collected 29 answers.