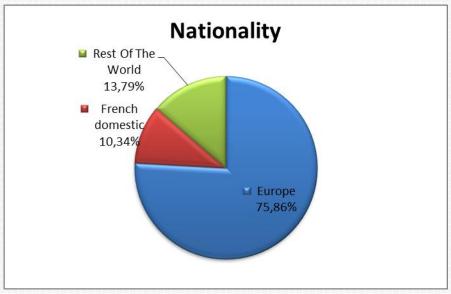

# Airlines Satisfaction Survey Results

November 2016





### **Sending Statistics**

2

COHOR selected 136 airlines to which the survey was sent on October 5th, 2016. The selection was made on all airlines having historic slots on French coordinated airports in W16 and/or in S17.

A reminder was sent two weeks later.

By November 1st, end of the survey, COHOR had collected 29 answers.





## **Profile of respondants**









### Coordination 1/3

4

#### **Initial Coordination**

1. What is your opinion on the quality on our processing of your submission during the initial coordination?

VG: 20 (68,97%) G: 9 (31,03%) P: 0 (0%) VP: 0 (0%)

#### **Post Conference Coordination**

2. Are you aware of the specific reasons why COHOR could not allocate your slots as requested?

Always: 23 (79,31%) Sometimes: 5 (17,24%) Never: 0 (0%) N/A: 1 (3,45%)

3. When you send a message to request a slot, what is your opinion on our response time?

VG: 12 (41,38%) G: 17 (58,62%) P: 0 (0%) VP: 0 (0%)

### Coordination 2/3

5

4. What is your opinion on how COHOR processes your flights on the waitlist?

VG: 9 (31,03%) G: 15 (51,72%) P: 2 (6,90%) VP: 0 (0%) N/A: 3 (10,34%)



5. Do you operate at ORY airport?

Yes: **12** (41,3