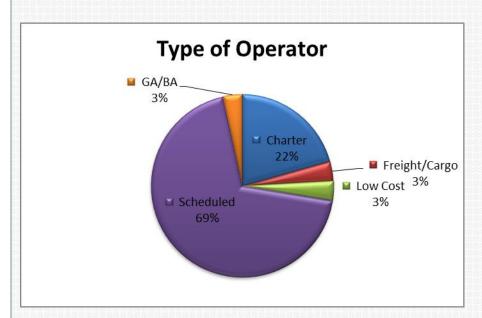

# Airlines Satisfaction Survey Results

November 2016





### **Sending Statistics**

2

COHOR selected 136 airlines to which the survey was sent on October 5th, 2016. The selection was made on all airlines having historic slots on French coordinated airports in W16 and/or in S17.

A reminder was sent two weeks later.

By November 1st, end of the survey, COHOR had collected 29 answers.





## **Profile of respondants**









### Coordination 1/3

4

#### **Initial Coordination**

1. What is your opinion on the quality on our processing of your submission during the initial coordination?

VG: 20 (68,97%) G: 9 (31,03%) P: 0 (0%) VP: 0 (0%)

#### **Post Conference Coordination**

2. Are you aware of the specific reasons why COHOR could not allocate your slots as requested?

Always: 23 (79,31%) Sometimes: 5 (17,24%) Never: 0 (0%) N/A: 1 (3,45%)

3. When you send a message to request a slot, what is your opinion on our response time?

VG: 12 (41,38%) G: 17 (58,62%) P: 0 (0%) VP: 0 (0%)

### Coordination 2/3

5

4. What is your opinion on how COHOR processes your flights on the waitlist?

VG: 9 (31,03%) G: 15 (51,72%) P: 2 (6,90%) VP: 0 (0%) N/A: 3 (10,34%)



5. Do you operate at ORY airport?

Yes: **12** (41